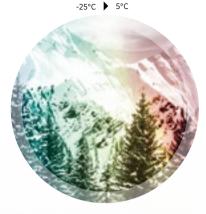

#### STABILITY

Bollé has advanced the performance of photochromic technology to an entirely new level. The Phantom lens with exclusive LTS Technology (Low Temperature Sensitivity), delivers improved activation, darkening or lightening whether the temperature is -25°C or 5°C.