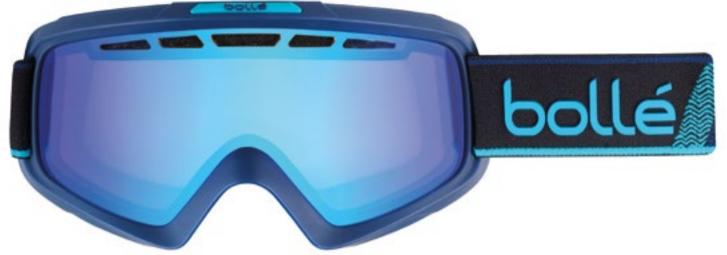

UVA/UVB Protection Flow Tech® Venting Forestay™ System Triple Layer face foam Siliconised strap

→ bollé ⊷

With a wide spherical lens and its semi-frameless design, NORTHSTAR ensures a wide field of view, whether you are slaloming between the gates or admiring the view from the summit.

Available Technologies

Available with Phantom Wide field of view Equalizer\* P80+ Anti-fog Carbo-glas® Anti-Scratch

NEV

UVA/UVB Protection

Flow Tech\* Venting

Siliconised strap

Triple Laver face foam

bollé bollé 21895 Matte Black Corp

Phantom

21902 Matte Khaki & White Sunshine

21897 Matte Gold Polychrome Sunrise

Matte Grey Squares

21896

٦

21899

Sunrise