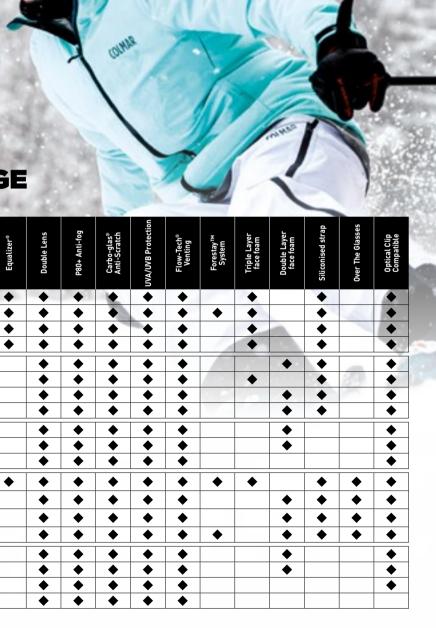

|   |              | ĿĬţ       | Available with<br>Phantom | Available in PC<br>Photochromic | Available in<br>Polarized | Wide field of view | Friializer® |
|---|--------------|-----------|---------------------------|---------------------------------|---------------------------|--------------------|-------------|
| * | Virtuose     | M/L       |                           |                                 | 1000                      | •                  | •           |
|   | Tsar         | M/L       | ٠                         | 1.00                            |                           | ٠                  | •           |
|   | Northstar    | M/L       | •                         |                                 |                           | ٠                  | •           |
|   | Laika        | S/M       | •                         |                                 |                           | •                  | •           |
| l | Maddox       | M/L       | •                         | •                               |                           |                    |             |
|   | Nevada       | M/L       | •                         | •                               |                           |                    |             |
| • | Nova II      | M/L       | •                         | •                               | •                         |                    |             |
|   | Scarlett     | S/M       | •                         | •                               | •                         |                    |             |
| • | Schuss       | м         |                           |                                 |                           |                    |             |
|   | Sierra       | S/M       |                           |                                 |                           |                    |             |
|   | Freeze       | М         |                           |                                 |                           |                    |             |
| • | Supreme OTG  | M/L       | •                         |                                 |                           | ٠                  | •           |
|   | Z5 OTG       | M/L       | •                         | •                               |                           |                    |             |
|   | Y6 OTG       | M/L       | •                         |                                 |                           |                    |             |
|   | Explorer OTG | S         |                           |                                 |                           |                    |             |
| • | Royal        | S         |                           |                                 |                           | •                  |             |
|   | Rocket plus  | s         |                           |                                 |                           |                    |             |
|   | Rocket       | 6+ years  |                           |                                 |                           |                    |             |
|   | inuk         | 3-6 years |                           |                                 |                           |                    |             |
|   |              |           |                           |                                 |                           |                    |             |