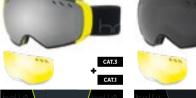

### OPTICAL CLARITY

Made with  $\mathbf{n} \times \mathbf{t}^*$  material to deliver greater definition Optimal clarity • Lightweight • High impact resistance Chemical resistance • UVA/UVB Protection

100% polarized lens// blocking all reflections, making the terrain hard to read.

Because it was not enough, we have added to our Phantom lens a semi-polarized film (50% polarization), becoming Phantom+. When a 100% polarized lens fully blocks all reflections caused by the sun on snow, the Bollé 50% polarized film works like a moderately dense net that reduces distracting glare while getting enough light transmission through the lens in order to distinguish ice from snow. Phantom+ equipped with this technology offers an optimized reading of the terrain while reducing eye fatigue.

#### 50% polarized lens//

still blocking reflections yet accepting enough light to see clearly what's ahead.