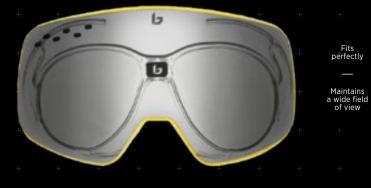

SPHERICAL DOUBLE LENS

Breathable

SPORT OPTICAL SYSTEM®

The Bollé SOS prescription adapters easily snap into place to provide the corrective vision required while maintaining a wide field of view.

FOR ADULTS

No need to wear your prescription glasses anymore, our solution offers the best comfort for your eyes +all day long.

50617 SOS Adult optical clip

Outer lens

SPHERICAL DOUBLE LENS

WITH EQUALIZER®

AIR PRESSURE STAYS UNIFORM.