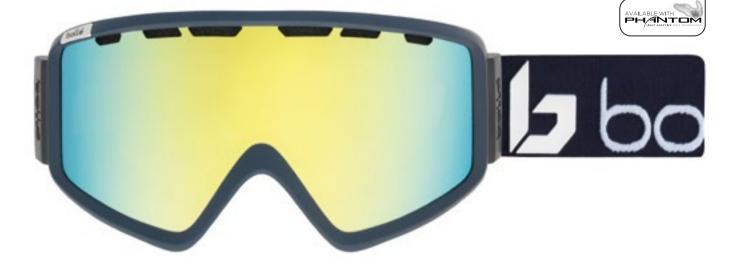

# **ULTIMATE** GOGGLES

VIRTUOSE TSAR NORTHSTAR LAIKA

> H E L M E T : Motive G O G G L E S : Tsar Phantom

## FIT: MEDIUM / LARGE **TSAR**

Featuring B-Flex technology for complete customization, TSAR is the first and only universal fit goggle. No more pressure points, no more air gaps, nothing but the most comfortable goggle you'll ever wear.

# **B-FLEX UNIVERSAL FIT SYSTEM**

Because every face is unique, Bollé® introduces the first universal fit goggle. Our integrated B-Flex technology allows you to quickly and easily adjust the frame's nose and cheek areas to give an exact customised memory fit and optimal protection. No more pressure points, no more air gaps, nothing but the most comfortable goggle you'll ever wear