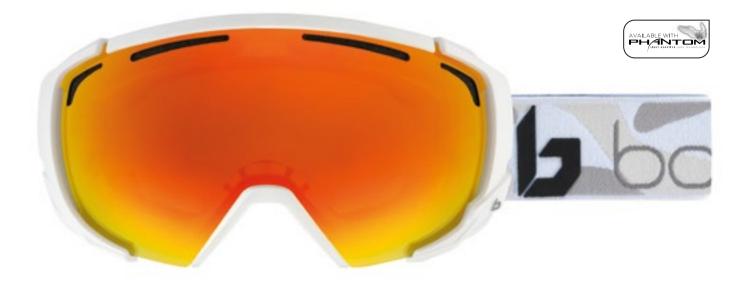

# **OVER THE GLASSES** GOGGLES

**SUPREME OTG Z5 OTG** Y6 OTG **EXPLORER OTG** 

Equipped with a large spherical lens, SUPREME OTG hides your optical glasses to provide great style. Packed with the Bollé highest technologies, it delivers perfect comfort and is available with a photochromic lens.

**b** bollé **b**ollé **b** 21949 NEW Matte Black Corp

21790 Matte Dark Grey & Red

21951 Matte White Camo Sunrise

21791 Matte Dark Grey & Blue Aurora

HELMET: Motive G O G G L E S : Supreme OTG Phantom