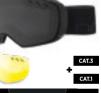

### OPTICAL CLARITY

Made with  $\mathbf{n} \times \mathbf{t}^*$  material to deliver greater definition Optimal clarity • Lightweight • High impact resistance Chemical resistance • UVA/UVB Protection

100% polarized lens// blocking all reflections, making the terrain hard to read.

Because it was not enough, we have added to our Phantom lens a semi-polarized film (50% polarization), becoming Phantom+. When a 100% polarized lens fully blocks all reflections caused by the sun on snow, the Bollé 50% polarized film works like a moderately dense net that reduces distracting glare while getting enough light transmission through the lens in order to distinguish ice from snow. Phantom+ equipped with this technology offers an optimized reading of the terrain while reducing eye fatigue.

#### 50% polarized lens//

still blocking reflections yet accepting enough light to see clearly what's ahead.