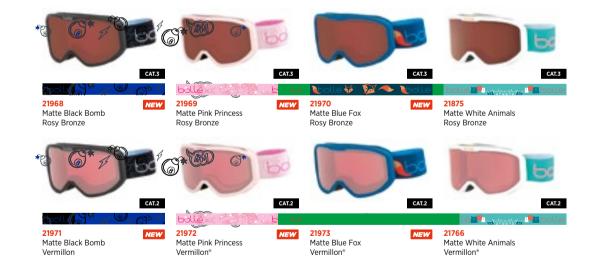

-fog Carbo-glas® Anti-Scratch UVA/UVB Protection Flow Tech® Venting Double Layer face foam







42 +

HELMET: Quickster GOGGLES: Rocket Plus

43



Designed for the 6+ year old ski fanatics, ROCKET offers robust construction and modern aesthetics. Bollé's Junior goggles are developed to ensure our future champions will enjoy every ride. Every model has the features kids need and want, including the best helmet compatibility. Available Technologies Double Lens P80+ Anti-fog Carbo-glas® Anti-Scratch

UVA/UVB Protection Flow Tech\* Venting atch



Put some color on the slopes with INUK, the robust new goggle for fearless youths. Developed with helmets, INUK ensures comfort and safety when worn with head protection. No more bothersome pressure points or air gaps for young daredevils.









BOLLE.COM

Available Technologies Double Lens P80+ Anti-fog Carbo-glas\* Anti-Scratch UVA/UVB Protection Flow Tech\* Venting