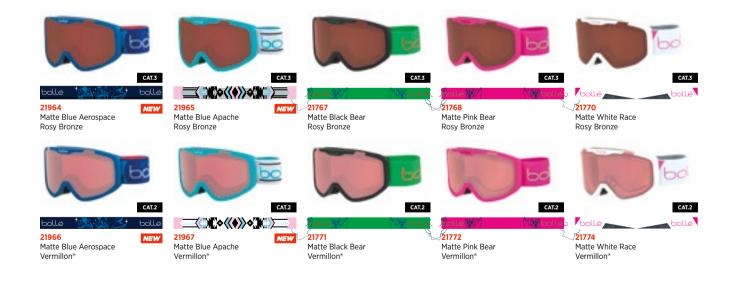

Anti-fog Carbo-glas® Anti-Scratch UVA/UVB Protection Flow Tech® Venting Double Layer face foam







42 +

HELMET: Quickster GOGGLES: Rocket Plus

43



Designed for the 6+ year old ski fanatics, ROCKET offers robust construction and modern aesthetics. Bollé's Junior goggles are developed to ensure our future champions will enjoy every ride. Every model has the features kids need and want, including the best helmet compatibility. Available Technologies Double Lens P80+ Anti-fog Carbo-glas® Anti-Scratch

UVA/UVB Protection Flow Tech\* Venting atch



Put some color on the slopes with INUK, the robust new goggle for fearless youths. Developed with helmets, INUK ensures comfort and safety when worn with head protection. No more bothersome pressure points or air gaps for young daredevils.









BOLLE.COM

Available Technologies Double Lens P80+ Anti-fog Carbo-glas\* Anti-Scratch UVA/UVB Protection Flow Tech\* Venting