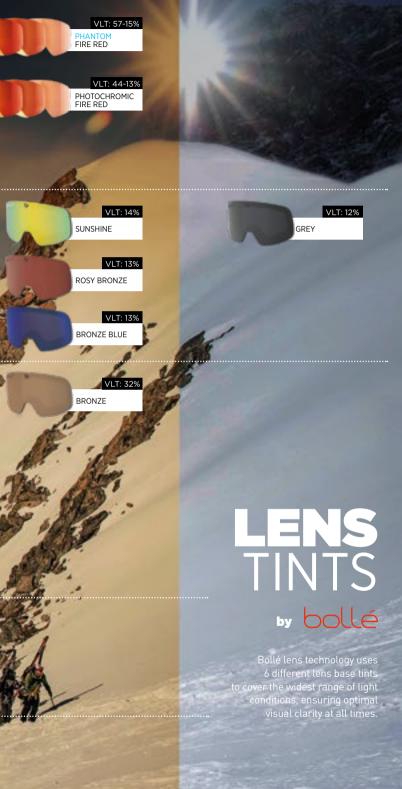

### VISION ENHANCEMENT

— bollé —

|                                  | CLEAR                                               | YELLOW                                                                                          | PINK                                                                                               | AMBER                                                                                                                                                                                                                                                                                                                                                                                                                                                                                                                                                                                                                                                                                                                                                                                                                                                                                                                                                                                                                                                                                                                                                                                                                                                                                                                                                                                                                                                                                                                                                                                                                                                                                                                                                                                                                                                                                                                                                                                                                                                                                                                          | BRO           |
|----------------------------------|-----------------------------------------------------|-------------------------------------------------------------------------------------------------|----------------------------------------------------------------------------------------------------|--------------------------------------------------------------------------------------------------------------------------------------------------------------------------------------------------------------------------------------------------------------------------------------------------------------------------------------------------------------------------------------------------------------------------------------------------------------------------------------------------------------------------------------------------------------------------------------------------------------------------------------------------------------------------------------------------------------------------------------------------------------------------------------------------------------------------------------------------------------------------------------------------------------------------------------------------------------------------------------------------------------------------------------------------------------------------------------------------------------------------------------------------------------------------------------------------------------------------------------------------------------------------------------------------------------------------------------------------------------------------------------------------------------------------------------------------------------------------------------------------------------------------------------------------------------------------------------------------------------------------------------------------------------------------------------------------------------------------------------------------------------------------------------------------------------------------------------------------------------------------------------------------------------------------------------------------------------------------------------------------------------------------------------------------------------------------------------------------------------------------------|---------------|
|                                  | Protect your eyes during night or foggy conditions. | Ideal for low light conditions, yellow lenses enhance depth perception for improved visibility. | Excellent for a variety of conditions, pink lenses maximize color definition and depth perception. | Great for bright light conditions, amber lenses manage yellow light for optimal comfort.                                                                                                                                                                                                                                                                                                                                                                                                                                                                                                                                                                                                                                                                                                                                                                                                                                                                                                                                                                                                                                                                                                                                                                                                                                                                                                                                                                                                                                                                                                                                                                                                                                                                                                                                                                                                                                                                                                                                                                                                                                       | Ideal for sum |
| ALL<br>WEATHER<br>CAT. 1-3<br>   |                                                     |                                                                                                 | VLT: 51-15%<br>PHANTOM +<br>VLT: 61-15%                                                            | VLT: 56-12%<br>PHANTOM<br>GREEN EMERALD                                                                                                                                                                                                                                                                                                                                                                                                                                                                                                                                                                                                                                                                                                                                                                                                                                                                                                                                                                                                                                                                                                                                                                                                                                                                                                                                                                                                                                                                                                                                                                                                                                                                                                                                                                                                                                                                                                                                                                                                                                                                                        |               |
|                                  |                                                     |                                                                                                 | VERMILLON* BLUE                                                                                    |                                                                                                                                                                                                                                                                                                                                                                                                                                                                                                                                                                                                                                                                                                                                                                                                                                                                                                                                                                                                                                                                                                                                                                                                                                                                                                                                                                                                                                                                                                                                                                                                                                                                                                                                                                                                                                                                                                                                                                                                                                                                                                                                |               |
| GOOD<br>WEATHER<br>CAT. 3<br>·;; | Carl Second                                         |                                                                                                 |                                                                                                    | VLT: 15%<br>BLACK CHROME                                                                                                                                                                                                                                                                                                                                                                                                                                                                                                                                                                                                                                                                                                                                                                                                                                                                                                                                                                                                                                                                                                                                                                                                                                                                                                                                                                                                                                                                                                                                                                                                                                                                                                                                                                                                                                                                                                                                                                                                                                                                                                       |               |
| ų.                               |                                                     |                                                                                                 |                                                                                                    |                                                                                                                                                                                                                                                                                                                                                                                                                                                                                                                                                                                                                                                                                                                                                                                                                                                                                                                                                                                                                                                                                                                                                                                                                                                                                                                                                                                                                                                                                                                                                                                                                                                                                                                                                                                                                                                                                                                                                                                                                                                                                                                                | 7ª            |
| MIXED<br>WEATHER<br>CAT. 2       |                                                     |                                                                                                 | VLT: 25%<br>ROSE GOLD<br>VLT: 20%<br>VERMILLON* GUN                                                | VLT: 22%<br>SUNRISE<br>VLT: 18%<br>GREEN EMERALD                                                                                                                                                                                                                                                                                                                                                                                                                                                                                                                                                                                                                                                                                                                                                                                                                                                                                                                                                                                                                                                                                                                                                                                                                                                                                                                                                                                                                                                                                                                                                                                                                                                                                                                                                                                                                                                                                                                                                                                                                                                                               |               |
|                                  |                                                     |                                                                                                 | VERMILLON*                                                                                         | VLT: 22%<br>AURORA<br>VLT: 22%<br>POLARIZED<br>AURORA                                                                                                                                                                                                                                                                                                                                                                                                                                                                                                                                                                                                                                                                                                                                                                                                                                                                                                                                                                                                                                                                                                                                                                                                                                                                                                                                                                                                                                                                                                                                                                                                                                                                                                                                                                                                                                                                                                                                                                                                                                                                          | C. P.S.       |
| POOR<br>CONDITIONS<br>CAT.1<br>* |                                                     | VLT: 50%<br>LEMON GUN<br>VLT: 80%<br>LEMON                                                      | ULT: 51%<br>LIGHT<br>VERMILLON* BLUE                                                               | Prove of the second sec |               |
| NIGHT<br>CONDITIONS<br>CAT. 0    | VLT: 81%<br>CLEAR                                   | and the                                                                                         | MA STATE                                                                                           |                                                                                                                                                                                                                                                                                                                                                                                                                                                                                                                                                                                                                                                                                                                                                                                                                                                                                                                                                                                                                                                                                                                                                                                                                                                                                                                                                                                                                                                                                                                                                                                                                                                                                                                                                                                                                                                                                                                                                                                                                                                                                                                                |               |

## GREY

sunny conditions, brown lenses amplify

Grey lenses maintain natural color trast and deliver superior visual definition. perception, ideal for bright light conditions.