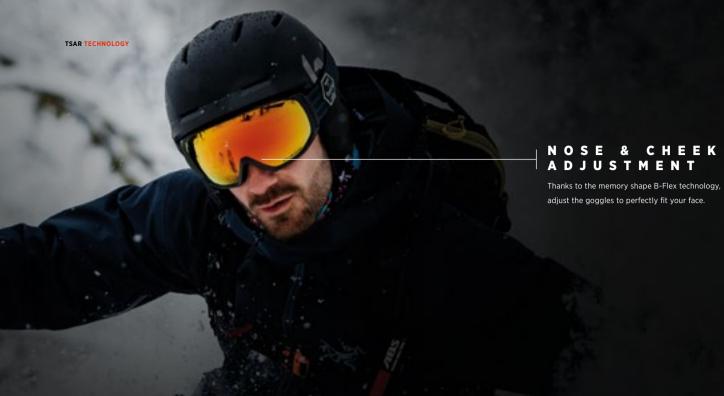

## FIT: MEDIUM / LARGE **TSAR**

Featuring B-Flex technology for complete customization, TSAR is the first and only universal fit goggle. No more pressure points, no more air gaps, nothing but the most comfortable goggle you'll ever wear.

# **B-FLEX UNIVERSAL FIT SYSTEM**

Because every face is unique, Bollé® introduces the first universal fit goggle. Our integrated B-Flex technology allows you to quickly and easily adjust the frame's nose and cheek areas to give an exact customised memory fit and optimal protection. No more pressure points, no more air gaps, nothing but the most comfortable goggle you'll ever wear