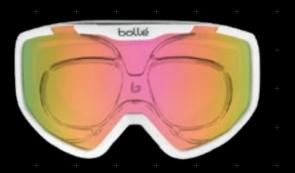

# REVEAL THE INVISIBLE

Improved vision = improved confidence. Phantom lens technology - developed in partnership with Essilor® Sun Solution™ - redefines how you see on the snow. Industry leading optical clarity & light-adaptive lens allow you to reveal the invisible.

#### PHANTOM

Improved vision = improved confidence. Phantom lens technology - developed in partnership with Essilor\* Sun Solution<sup>™</sup>- redefines how you see on the snow. Industry leading optical clarity & light-adaptive lens allow you to reveal the invisible.

## PHANTOM

Improved vision = improved confidence. Phantom lens technology - developed in partnership with Essilor' Sun Solution<sup>™</sup>- redefines how you see on the snow. Industry leading optical clarity & light-adaptive lens allow you to reveal the invisible.

PHANTOM Improved vision = improved confidence.

Phantom lens technology - developed

in partnership with Essilor' Sun Solu-

tion<sup>™</sup>- redefines how you see on the

snow. Industry leading optical clarity &

light-adaptive lens allow you to reveal

the invisible.