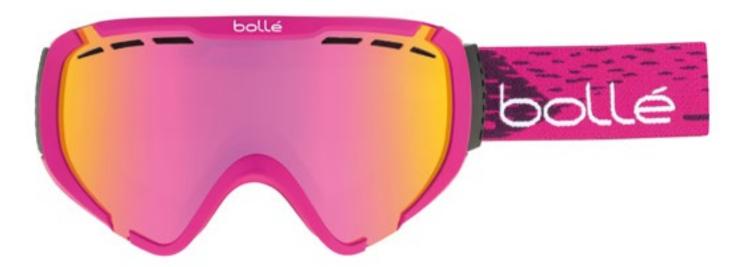

A refined and frameless design gives SCARLETT a chic and sophisticated look. SCARLETT is for women who want elegance, technology and comfort without compromise.

CAT.1-3

21847

21846 Matte Black Photochromic Fire Red