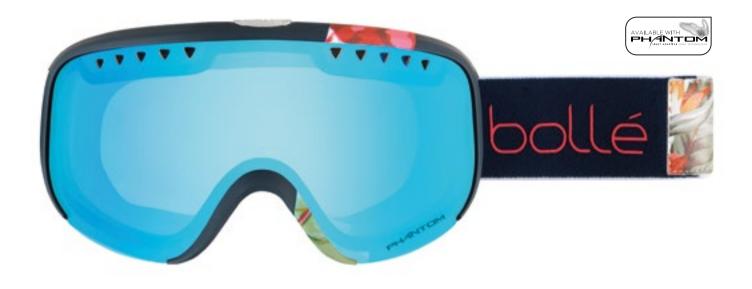

# **ULTIMATE** GOGGLES

VIRTUOSE TSAR NORTHSTAR LAIKA

> H E L M E T : Motive G O G G L E S : Tsar Phantom

#### PHANTOM

Improved vision = improved confidence. Phantom lens technology - developed in partnership with Essilor\* Sun Solution<sup>™</sup>- redefines how you see on the snow. Industry leading optical clarity & light-adaptive lens allow you to reveal the invisible.