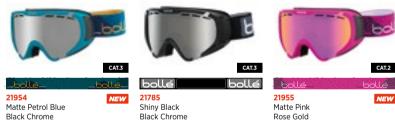

## FIT: MEDIUM / LARGE **TSAR**

Featuring B-Flex technology for complete customization, TSAR is the first and only universal fit goggle. No more pressure points, no more air gaps, nothing but the most comfortable goggle you'll ever wear.

# **B-FLEX UNIVERSAL FIT SYSTEM**

Because every face is unique, Bollé® introduces the first universal fit goggle. Our integrated B-Flex technology allows you to quickly and easily adjust the frame's nose and cheek areas to give an exact customised memory fit and optimal protection. No more pressure points, no more air gaps, nothing but the most comfortable goggle you'll ever wear