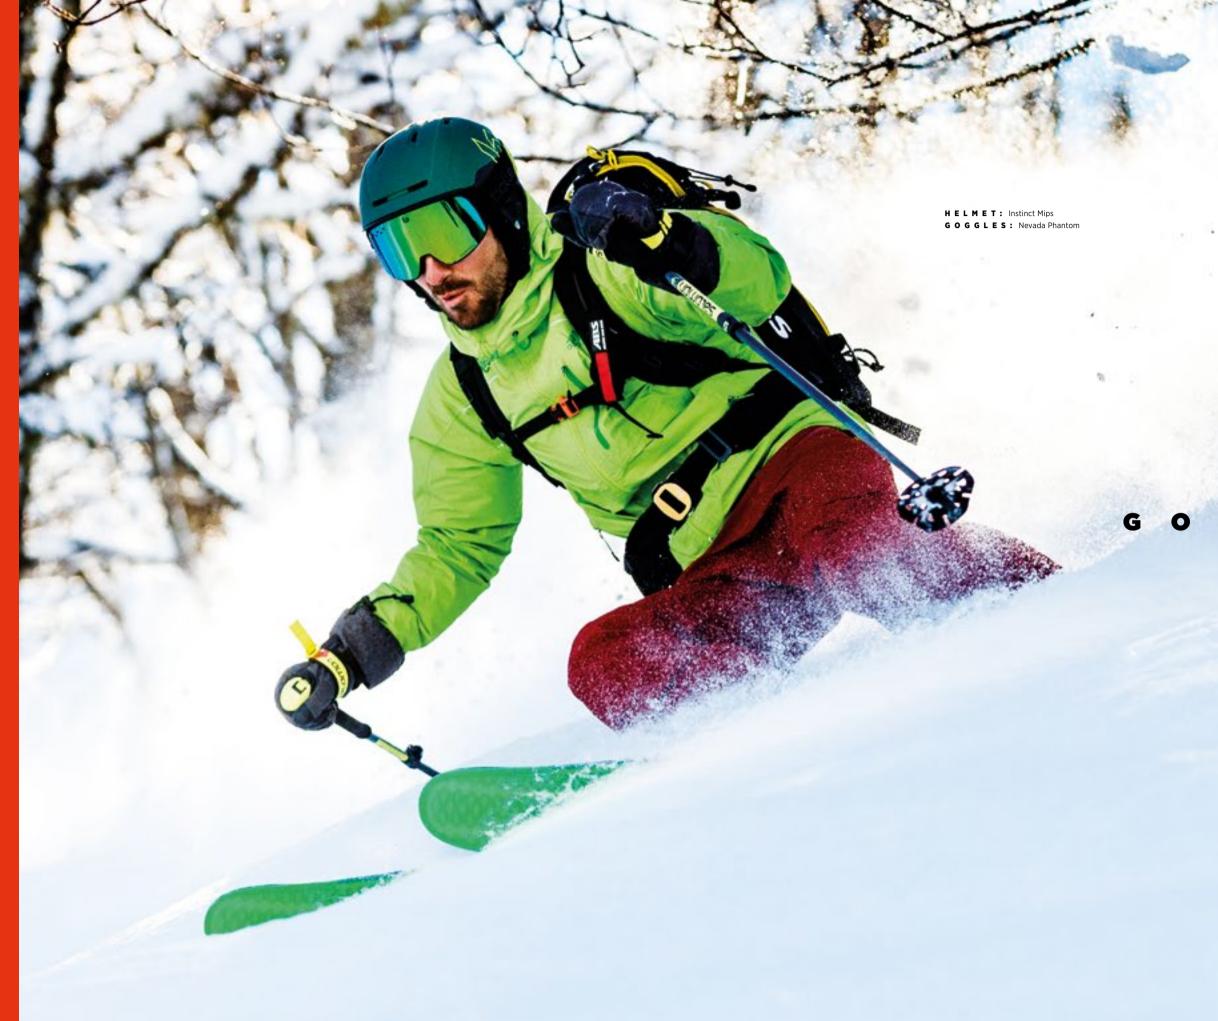

all circumstances. For 2019, Bollé charts its course through innovative solutions like the Phantom technology. This leading-edge optical system is the best lens solution for champions, as well as passionate snow sports enthusiasts; those who desire to always push their limits. No matter the level of skill and the discipline, Bollé has imagined a unique product, always adapted to your needs. Bollé's mission is to provide solutions perfectly matched to the effort and concentration, and to assist in your quest for success.

# REVEAL THE INVISIBLE

Improved vision = improved confidence. Phantom lens technology - developed in partnership with Essilor® Sun Solution™ - redefines how you see on the snow. Industry leading optical clarity & light-adaptive lens allow you to reveal the invisible.









Traditional lens NXT\* lens



### OPTICAL CLARITY

Made with  $\mathbf{n} \times \mathbf{t}^*$  material to deliver greater definition Optimal clarity • Lightweight • High impact resistance Chemical resistance • UVA/UVB Protection

100% polarized lens// blocking all reflections, making the terrain hard to read.



Because it was not enough, we have added to our Phantom lens a semi-polarized film (50% polarization), becoming Phantom+. When a 100% polarized lens fully blocks all reflections caused by the sun on snow, the Bollé 50% polarized film works like a moderately dense net that reduces distracting glare while getting enough light transmission through the lens in order to distinguish ice from snow. Phantom+ equipped with this technology offers an optimized reading of the terrain