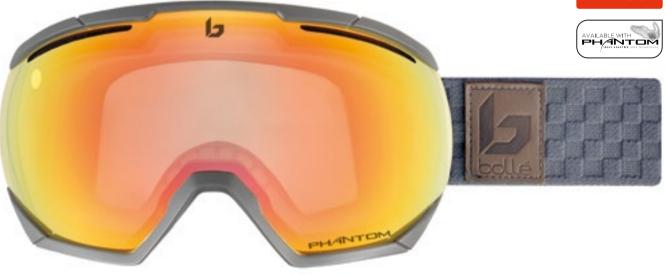

# REVEAL THE INVISIBLE

Improved vision = improved confidence. Phantom lens technology - developed in partnership with Essilor® Sun Solution™ - redefines how you see on the snow. Industry leading optical clarity & light-adaptive lens allow you to reveal the invisible.

Because it was not enough, we have added to our Phantom lens a semi-polarized film (50% polarization), becoming Phantom+. When a 100% polarized lens fully blocks all reflections caused by the sun on snow, the Bollé 50% polarized film works like a moderately dense net that reduces distracting glare while getting enough light transmission through the lens in order to distinguish ice from snow. Phantom+ equipped with this technology offers an optimized reading of the terrain while reducing eye fatigue.

# WHAT IS PHANTOM ?

+ Phantom lens is a combination of 3 advanced technologies that revolutionizes vision on snow. Made with NXT\* material to deliver greater definition. Molecular photochromic filter adapting to any light condition. LTS technology (Low Temperature Sensitivity) ensuring a high photochromic performance even in low temperatures.

A 4th technology is also available on our ultimate Phantom+ lens: a semi-polarized film reducing distracting glare and enhancing contrast to distinguish ice from snow (available only on Phantom+).

Developed in partnership with 🔗 ESSILOR