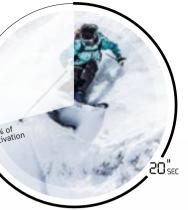

### PHOTOCHROMIC PERFORMANCE

Phantom lens technology achieves a wide range visible light transmission, ensuring precise visual acuity in all weather conditions, including the most extreme. Our lens tint reaches 70% of its full activation within 20 seconds.