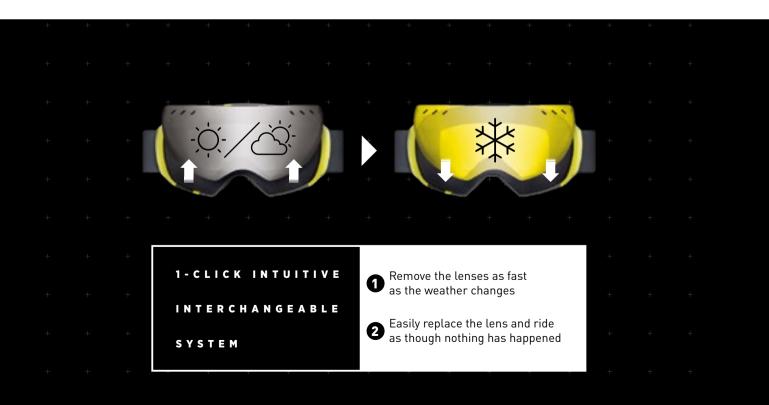

#### FIT: MEDIUM / LARGE

The right lens at the right time. With the Bollé 1-click interchangeable system, switch your lenses even faster than the weather changes with the VIRTUOSE googles

# MOVE FASTER THAN THE WEATHER

With its 1-click interchangeable lens system, switching lenses is a child's play. VIRTUOSE has been designed to meet the toughest riders' expectations. As weather changes rapidly in the mountains, you have to act fast to always see clearly what's coming ahead. Thanks to VIRTUOSE easy interchangeable lens system, you'll get the right lens at the right time.