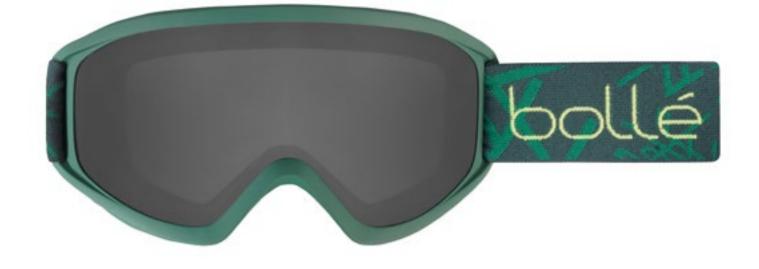

# **ULTIMATE** GOGGLES

VIRTUOSE TSAR NORTHSTAR LAIKA

> H E L M E T : Motive G O G G L E S : Tsar Phantom

## FIT: MEDIUM / LARGE **TSAR**

Featuring B-Flex technology for complete customization, TSAR is the first and only universal fit goggle. No more pressure points, no more air gaps, nothing but the most comfortable goggle you'll ever wear.

# **B-FLEX UNIVERSAL FIT SYSTEM**

Because every face is unique, Bollé® introduces the first universal fit goggle. Our integrated B-Flex technology allows you to quickly and easily adjust the frame's nose and cheek areas to give an exact customised memory fit and optimal protection. No more pressure points, no more air gaps, nothing but the most comfortable goggle you'll ever wear