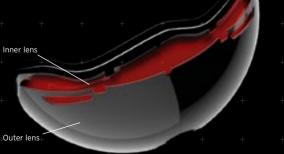

OUR S+OLUTION

With a strategically-located breathable insert between the inner and the outer lens. Equalizer<sup>®</sup> regulates atmospheric pressure in our spherical lenses. The Equalizer<sup>®</sup> dot is made out of Gore-Tex in order to be breathable. With this technology on board, you'll experience optimal vision at any time. Available on all spherical adult goggles.

No need to wear your prescription glasses anymore, our solution offers the best comfort for your eyes +all day long.

50617 SOS Adult optical clip

Outer lens

SPHERICAL DOUBLE LENS

WITH EQUALIZER®

AIR PRESSURE STAYS UNIFORM.