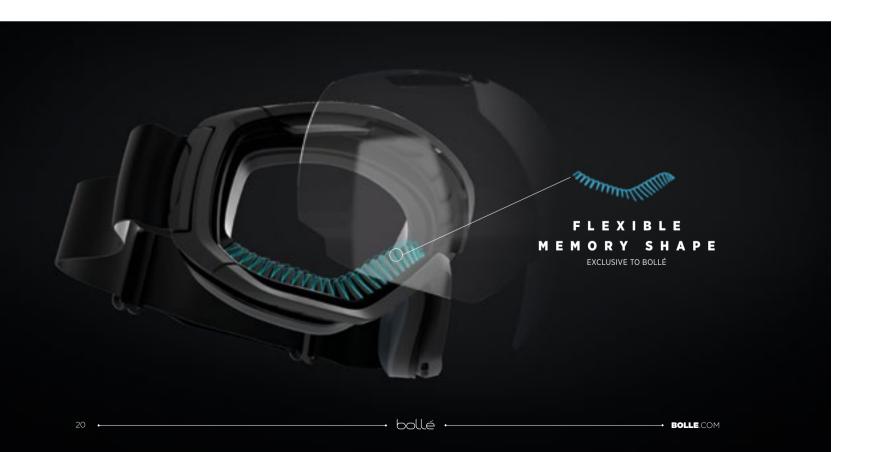

## FIT: MEDIUM / LARGE **TSAR**

Featuring B-Flex technology for complete customization, TSAR is the first and only universal fit goggle. No more pressure points, no more air gaps, nothing but the most comfortable goggle you'll ever wear.

# **B-FLEX UNIVERSAL FIT SYSTEM**

Because every face is unique, Bollé® introduces the first universal fit goggle. Our integrated B-Flex technology allows you to quickly and easily adjust the frame's nose and cheek areas to give an exact customised memory fit and optimal protection. No more pressure points, no more air gaps, nothing but the most comfortable goggle you'll ever wear