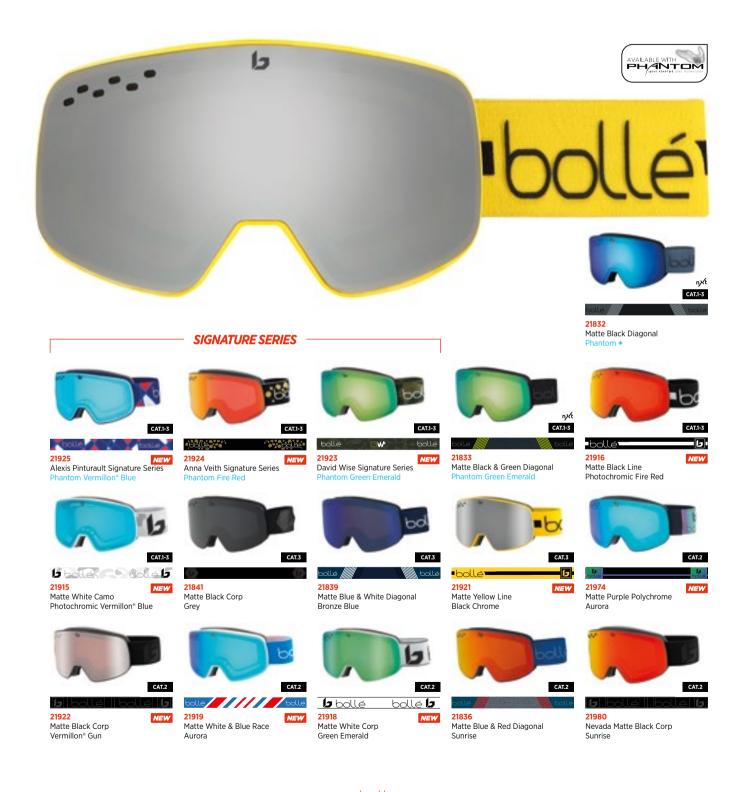

# **SIGNATURE SERIES**

Proud to count in our team of athletes some of the most renowned names in alpine or freestyle skiing, our athletes inspire us every day. To thank them for their commitment to our products & image, we partnered with Alexis Pinturault, Anna Veith, and David Wise to create custom designs based on what inspire them. Discover the Signature Series collection, brought to you by Bollé and the best athletes in the world.

#### ALEXIS PINTURAULT

#### Alpine skier

1x Olympic Silver 2x Olympic Bronze 1x World Champs Bronze 2x Combined World Cup Winner 21x FIS World Cup

1x Olympic Gold 2x Olympic Silver 3x World Champion 2x Overall World Cup Winner 2x Giant Slalom World Cup Winner 15x FIS World Cup Wins

# VEITH

**Alpine skier** 

Halfpipe skier 2014 & 2018 Olympic Gold 4x X-Games Gold 1x World Champion 2x Halfpipe World Cup Winner 5x Dew Tour Victories

PERFORMANCE GOGGLES

A classic in the Bollé range, NOVA II features all of the necessary technologies required to make great goggles, with fit and finish exceeding all expectations.