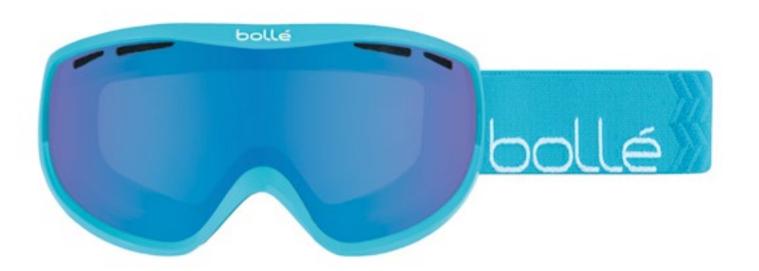

# REVEAL THE INVISIBLE

Improved vision = improved confidence. Phantom lens technology - developed in partnership with Essilor® Sun Solution™ - redefines how you see on the snow. Industry leading optical clarity & light-adaptive lens allow you to reveal the invisible.

#### PHANTOM

Improved vision = improved confidence. Phantom lens technology - developed in partnership with Essilor\* Sun Solution<sup>™</sup>- redefines how you see on the snow. Industry leading optical clarity & light-adaptive lens allow you to reveal the invisible.