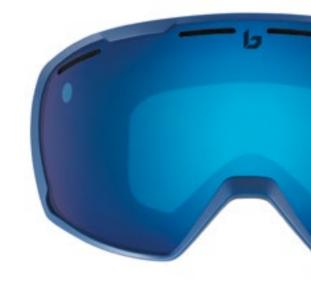

# REVEAL THE INVISIBLE

Improved vision = improved confidence. Phantom lens technology - developed in partnership with Essilor® Sun Solution™ - redefines how you see on the snow. Industry leading optical clarity & light-adaptive lens allow you to reveal the invisible.

#### PHANTOM

Improved vision = improved confidence. Phantom lens technology - developed in partnership with Essilor\* Sun Solution<sup>™</sup>- redefines how you see on the snow. Industry leading optical clarity & light-adaptive lens allow you to reveal the invisible.