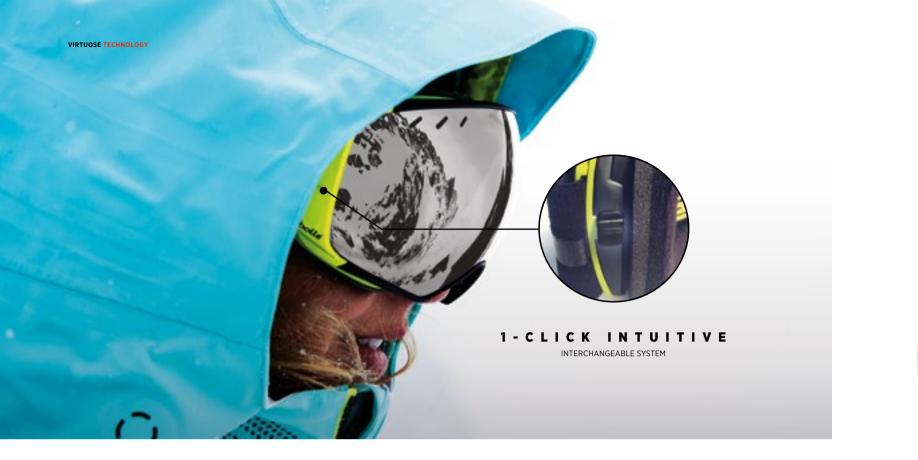

#### FIT: MEDIUM / LARGE

The right lens at the right time. With the Bollé 1-click interchangeable system, switch your lenses even faster than the weather changes with the VIRTUOSE googles

# MOVE FASTER THAN THE WEATHER

With its 1-click interchangeable lens system, switching lenses is a child's play. VIRTUOSE has been designed to meet the toughest riders' expectations. As weather changes rapidly in the mountains, you have to act fast to always see clearly what's coming ahead. Thanks to VIRTUOSE easy interchangeable lens system, you'll get the right lens at the right time.