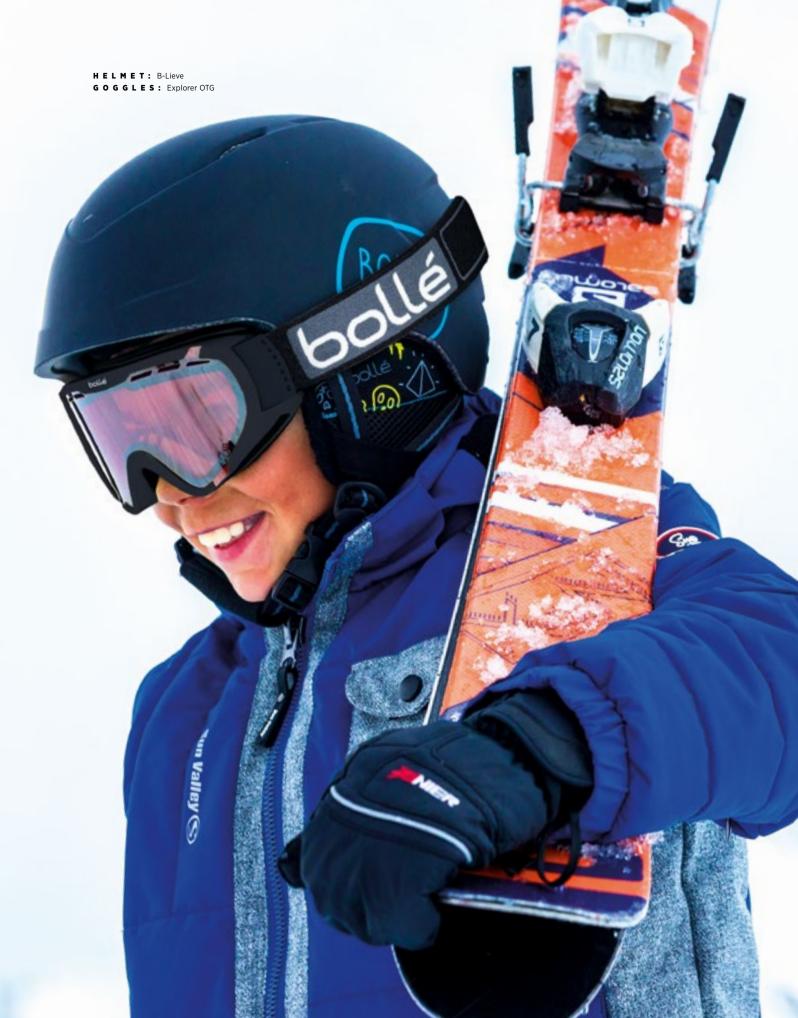

CAT.3

→ bollé ----

→ 37

Designed to fit perfectly with optical glasses, EXPLORER OTG brings together style and comfort. Its Flow-Tech® venting system and Anti-fog treatment guarantee perfect vision whatever the weather.