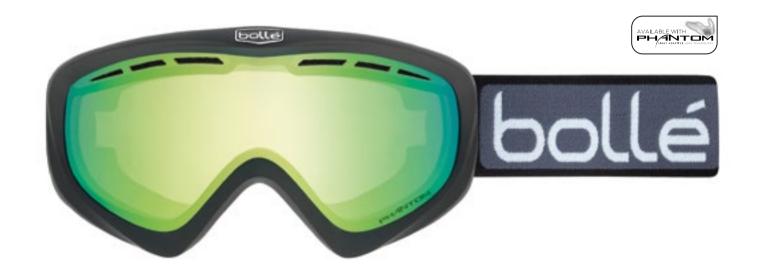

# **ULTIMATE** GOGGLES

VIRTUOSE TSAR NORTHSTAR LAIKA

> H E L M E T : Motive G O G G L E S : Tsar Phantom

UVA/UVB Protection Flow Tech® Venting Forestay™ System Triple Layer face foam Siliconised strap

→ bollé ⊷

With a wide spherical lens and its semi-frameless design, NORTHSTAR ensures a wide field of view, whether you are slaloming between the gates or admiring the view from the summit.