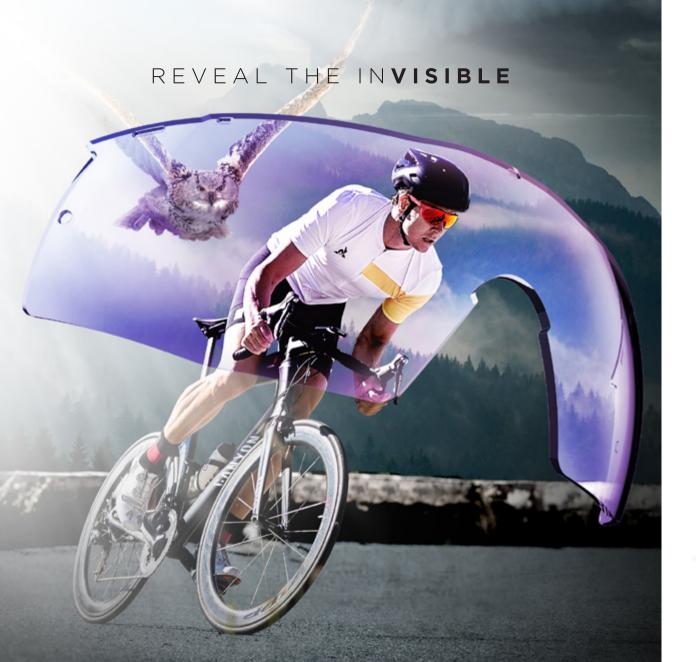

Phantom lens technology - developed with Essilor® Sun Solution™ - redefines how you see the environment. Industry leading optical clarity, light-adaptive lens & high contrast filter, allow you to reveal the invisible.

### PHOTOCHROMIC PERFORMANCE

Phantom lens technology achieves a wide range visible light transmission, ensuring precise visual acuity in all weather conditions, including the most extreme. The lens tint changes with the light from cat.1 to cat.3. Enhanced vision whatever the conditions.

### HIGH CONTRAST

Bollé has advanced the performance of Phantom lens technology by adding a high contrast filter on its sunglass lenses. Available on all Phantom lenses, the high contrast filter boosts colors and significally enhances your vision. Whether you are on the road or on trails, you'll always be able to perceive the obstacles and escape them