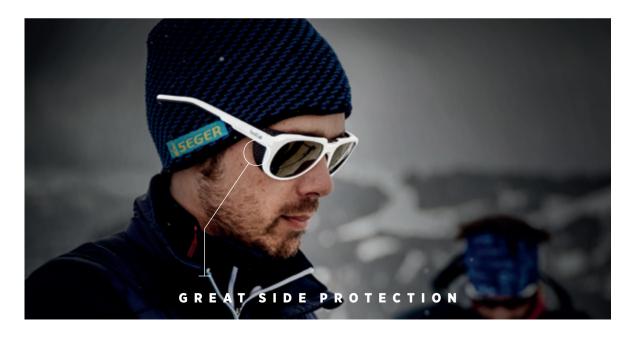

#### **AVAILABLE TECHNOLOGIES**

Phantom Lens
HD Polarized Lens
Anti-Fog Treatment
Anti-Reflective Treatment
Oleo/Hydrophobic Treatment
Thermogrip®
Parmogrip® Side Shields

In the 50's, many expeditions set off to conquer the highest peaks. **Pioneers of eyewear**, Bollé equipped at that time Sherpas and famous alpinists such as Edmond Hillary who made history with his successful ascent of Mount Everest. Staying true to Bollé's heritage, COBALT's design is **inspired by vintage mountaineering sunglasses** while offering a **very modern look** with sharp edges and **premium finishing touches**, such as the metal bar and the design of the shields, that are not misplaced in the city. To offer perfect protection in the mountains' extreme environment, COBALT benefits from removable injected side shields to make up for **any light changes**, and is also available with **Bollé's cutting-edge lens technology Phantom**. Made of **NXT\* material** to deliver **greater definition**, Phantom lenses also feature a **molecular photochromic filter that adapts to any light condition and a high contrast filter to enhance colors and boost your vision**.

Performant and stylish, COBALT is suitable for pure mountaineering use as well as fashion use to complete an urban look.