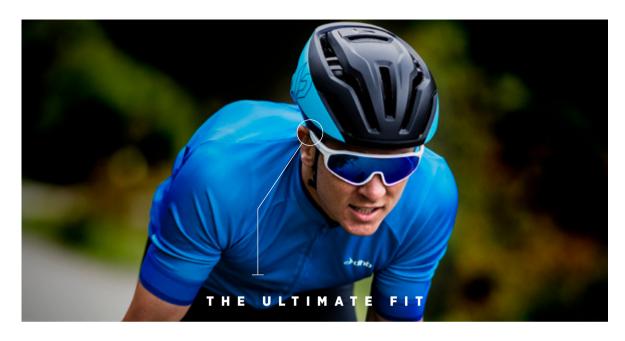

## **SHIFTER**

The latest addition to Bollé's Performance eyewear range, **SHIFTER** is a tribute to the great cycling history of Bollé in a retro-futuristic design that meets all the needs of the performance cyclist. The sunglasses are available with **Bollé Phantom lens** which combines **3 advanced technologies that revolutionizes vision** in any environment. Made of NXT® material to deliver greater definition, Phantom lens features a **molecular photochromic filter** adapting to any light condition and a **high contrast filter to enhance colors and boost your vision**. **Frontal air vents** directly integrated in the lens ensure **optimal air flow** and **prevent fog**. Hydrophobic treatment (so that water droplets roll off) and oleophobic treatment (to repel dirt) keep the cyclist's vision clear. The curve of the temples improves comfort and stability by allowing more of the hydrophilic Thermogrip® rubber to be in contact with the skin, while leaving room for different types of helmet strap attachments. Also placed on the nose, **Thermogrip® rubber ensures a perfect grip** during the most intense action.

Available with prescription lenses, SHIFTER matches perfectly with Bollé's new helmet FURO.