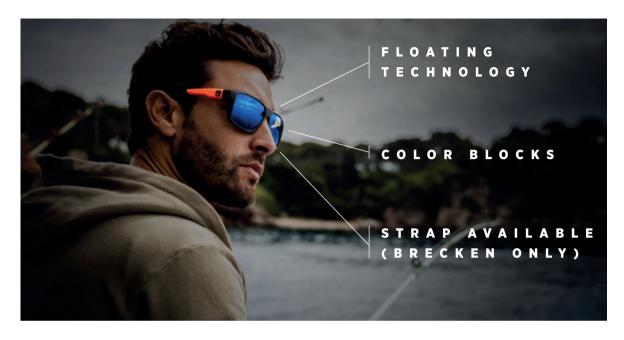

### NEVER LOSE IT AGAIN

Bollé is one of the only brands that creates so many sports-dedicated sunglasses. Committed to offering the best experience and performant products to its customers, the brand makes sure you will never lose your sunnies in the water anymore with the launch of two floatable models, **BRECKEN FLOATABLE and HOLMAN FLOATABLE**.

Thanks to its innovative design allowing air bubbles to be trapped in the temples, BRECKEN FLOATABLE remains on the surface and can easily be seen with its pop colors. Both of these features make this model perfect for any water activities such as paddle surfing, kite surfing and sailing.

HOLMAN FLOATABLE, on the other hand, is **injected with a specific plastic material that offers a lower density than water** so they can float as well. Also available in pop colors and stylish flash mirror coatings, HOLMAN FLOATABLE is the ideal companion for getaways involving a potential plunge!