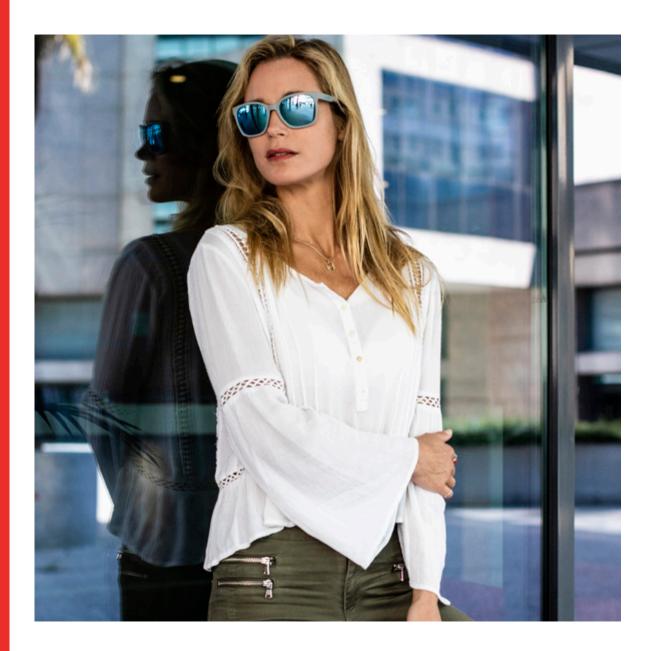

## **SHIFTER**

The latest addition to Bollé's Performance eyewear range, **SHIFTER** is a tribute to the great cycling history of Bollé in a retro-futuristic design that meets all the needs of the performance cyclist. The sunglasses are available with **Bollé Phantom lens** which combines **3 advanced technologies that revolutionizes vision** in any environment. Made of NXT® material to deliver greater definition, Phantom lens features a **molecular photochromic filter** adapting to any light condition and a **high contrast filter to enhance colors and boost your vision**. **Frontal air vents** directly integrated in the lens ensure **optimal air flow** and **prevent fog**. Hydrophobic treatment (so that water droplets roll off) and oleophobic treatment (to repel dirt) keep the cyclist's vision clear. The curve of the temples improves comfort and stability by allowing more of the hydrophilic Thermogrip® rubber to be in contact with the skin, while leaving room for different types of helmet strap attachments. Also placed on the nose, **Thermogrip® rubber ensures a perfect grip** during the most intense action.

Available with prescription lenses, SHIFTER matches perfectly with Bollé's new helmet FURO.