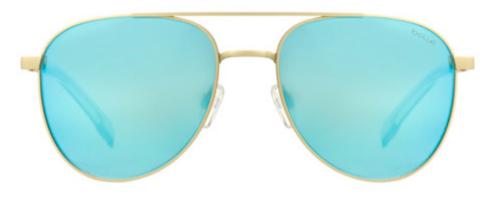

## **EVEL**

The Aviator style doesn't age and is coming back on the sport's scene after remaining limited to the fashion world for years. **Expert in active Lifestyle sunglasses**, Bollé launches its new Aviator model EVEL and equips it with **Bollé's latest lens technology**. Among the several lens options including **HD Polarized lenses** - enhancing contrasts and protecting efficiently against glare - and **Bollé's cutting-edge Phantom lenses** which feature a **molecular photochromic filter adapting to any light condition and high contrast filter to enhance colors and boost your vision**. Combined with NXT® material for great clarity, EVEL ensures you're looking as good as you're seeing.