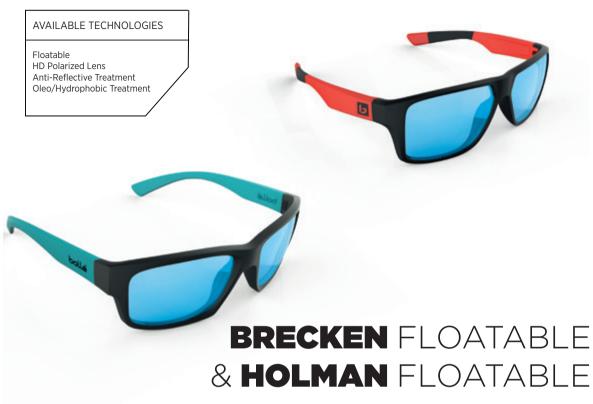

### NEVER LOSE IT AGAIN

Bollé is one of the only brands that creates so many sports-dedicated sunglasses. Committed to offering the best experience and performant products to its customers, the brand makes sure you will never lose your sunnies in the water anymore with the launch of two floatable models, **BRECKEN FLOATABLE and HOLMAN FLOATABLE**.

Thanks to its innovative design allowing air bubbles to be trapped in the temples, BRECKEN FLOATABLE remains on the surface and can easily be seen with its pop colors. Both of these features make this model perfect for any water activities such as paddle surfing, kite surfing and sailing.

HOLMAN FLOATABLE, on the other hand, is **injected with a specific plastic material that offers a lower density than water** so they can float as well. Also available in pop colors and stylish flash mirror coatings, HOLMAN FLOATABLE is the ideal companion for getaways involving a potential plunge!

Both models are equipped with **Bollé's new HD polarized lenses enhancing contrasts and colors** for an unparalleled vision and providing **superior protection against distracting glare** (very useful in water surroundings).