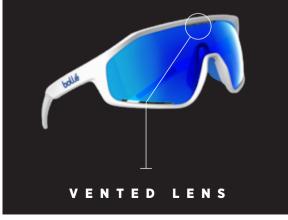

## **SHIFTER**

The latest addition to Bollé's Performance eyewear range, **SHIFTER** is a tribute to the great cycling history of Bollé in a retro-futuristic design that meets all the needs of the performance cyclist. The sunglasses are available with **Bollé Phantom lens** which combines **3 advanced technologies that revolutionizes vision** in any environment. Made of NXT® material to deliver greater definition, Phantom lens features a **molecular photochromic filter** adapting to any light condition and a **high contrast filter to enhance colors and boost your vision**. **Frontal air vents** directly integrated in the lens ensure **optimal air flow** and **prevent fog**. Hydrophobic treatment (so that water droplets roll off) and oleophobic treatment (to repel dirt) keep the cyclist's vision clear. The curve of the temples improves comfort and stability by allowing more of the hydrophilic Thermogrip® rubber to be in contact with the skin, while leaving room for different types of helmet strap attachments. Also placed on the nose, **Thermogrip® rubber ensures a perfect grip** during the most intense action.