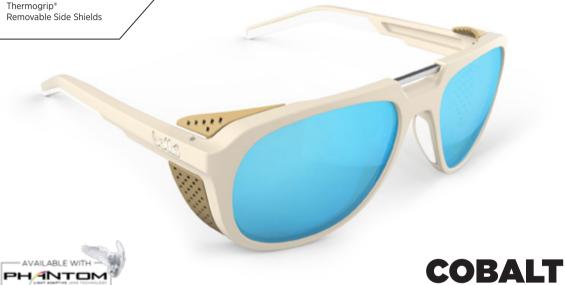

#### **AVAILABLE TECHNOLOGIES**

Phantom Lens
HD Polarized Lens
Anti-Fog Treatment
Anti-Reflective Treatment
Oleo/Hydrophobic Treatment
Thermogrip®
Parmogrip® Side Shields

In the 50's, many expeditions set off to conquer the highest peaks. **Pioneers of eyewear**, Bollé equipped at that time Sherpas and famous alpinists such as Edmond Hillary who made history with his successful ascent of Mount Everest. Staying true to Bollé's heritage, COBALT's design is **inspired by vintage mountaineering sunglasses** while offering a **very modern look** with sharp edges and **premium finishing touches**, such as the metal bar and the design of the shields, that are not misplaced in the city. To offer perfect protection in the mountains' extreme environment, COBALT benefits from removable injected side shields to make up for **any light changes**, and is also available with **Bollé's cutting-edge lens technology Phantom**. Made of **NXT\* material** to deliver **greater definition**, Phantom lenses also feature a **molecular photochromic filter that adapts to any light condition and a high contrast filter to enhance colors and boost your vision**.

Performant and stylish, COBALT is suitable for pure mountaineering use as well as fashion use to complete an urban look.