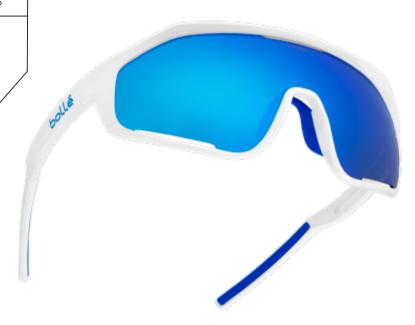

## **SHIFTER**

The latest addition to Bollé's Performance eyewear range, **SHIFTER** is a tribute to the great cycling history of Bollé in a retro-futuristic design that meets all the needs of the performance cyclist. The sunglasses are available with **Bollé Phantom lens** which combines **3 advanced technologies that revolutionizes vision** in any environment. Made of NXT® material to deliver greater definition, Phantom lens features a **molecular photochromic filter** adapting to any light condition and a **high contrast filter to enhance colors and boost your vision**. **Frontal air vents** directly integrated in the lens ensure **optimal air flow** and **prevent fog**. Hydrophobic treatment (so that water droplets roll off) and oleophobic treatment (to repel dirt) keep the cyclist's vision clear. The curve of the temples improves comfort and stability by allowing more of the hydrophilic Thermogrip® rubber to be in contact with the skin, while leaving room for different types of helmet strap attachments. Also placed on the nose, **Thermogrip® rubber ensures a perfect grip** during the most intense action.

Available with prescription lenses, SHIFTER matches perfectly with Bollé's new helmet FURO.