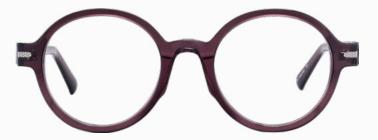

16

KEY FEATURES :

Handcrafted Eco-Friendly Acetate - 5 barrels Hinges.

SV585001 Shiny Crystal Dark Green SV585002 Shiny Light red brown

Shiny Confidential Havana

SV585003

SV585004

Shiny Crystal