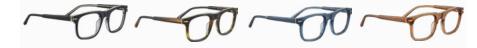

#### **KEY FEATURES :**

Handcrafted Eco-Friendly Acetate - Serengeti Engraved 5 barrels Hinges - Metal Eye-Rim - Engraved Metal Bridge Adjustable Nose Pads and Temple Tips.

| SV589001                                                  | SV589002                         | SV589003                                 | SV589004                             |
|-----------------------------------------------------------|----------------------------------|------------------------------------------|--------------------------------------|
| Shiny Black with<br>transparent layer<br>Shiny Light Gold | Shiny Havana<br>Shiny Light Gold | Shiny Classic Havana<br>Shiny Light Gold | Shiny Milky Ocre<br>Shiny Light Gold |