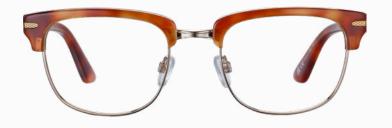

16

KEY FEATURES :

Handcrafted Eco-Friendly Acetate - 5 barrels Hinges.

SV585001 Shiny Crystal Dark Green SV585002 Shiny Light red brown

Shiny Confidential Havana

SV585003

SV585004

Shiny Crystal