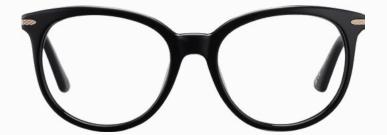

#### **KEY FEATURES :**

Bronze flex temples - Serengeti Customed metal rim. High Density Acetate Rim - Adjustable Nose Pads & Temple Tips.

SV589001 SV584002 Shiny Rose Gold Shiny Black with transparent layer Red Brown Shiny Light Gold