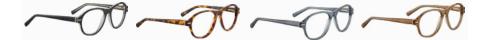

Shiny Black

SV587002 Shiny Havana

Shiny Transparent Violet SV587004

Shiny Transparent Olive Green ECO-FRIENDLY ACETATE FRAME

| FIT : medium<br>BASE : 6                                                                          | $\begin{array}{c c} 140 \text{ mm} \\ \hline \end{array} & \begin{array}{c} 128 \text{ mm} \\ \hline \end{array} & \begin{array}{c} 49 \text{ mm} \\ \hline \end{array} & \begin{array}{c} 21 \text{ mm} \\ \hline \end{array} \\ \hline \end{array}$ |  |  |  |  |  |
|---------------------------------------------------------------------------------------------------|-------------------------------------------------------------------------------------------------------------------------------------------------------------------------------------------------------------------------------------------------------|--|--|--|--|--|
| <b>KEY FEATURES :</b><br>Handcrafted Eco-Friendly Acetate<br>Serengeti Engraved 5 barrels Hinges. |                                                                                                                                                                                                                                                       |  |  |  |  |  |