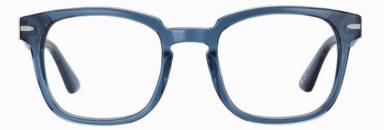

FIT : medium 135 mm 50 mm | 22 mm 145 mm \*  $\leftrightarrow$ **BASE :** 6

#### **KEY FEATURES :**

Bronze flex temples - Serengeti Customed metal rim. High Density Acetate Rim - Adjustable Nose Pads & Temple Tips.

SV589001 SV584002 Shiny Rose Gold Shiny Black with transparent layer Red Brown Shiny Light Gold