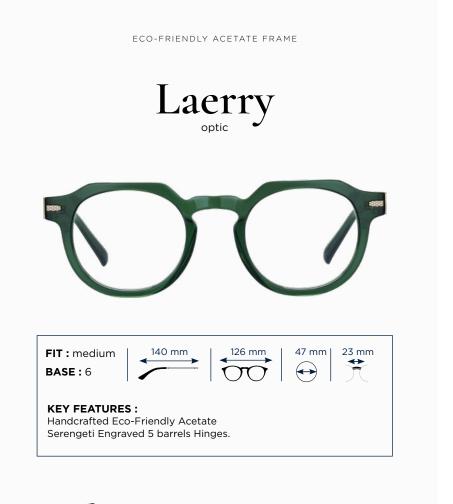

Shiny Black

SV587002 Shiny Havana

Shiny Transparent Violet SV587004

Shiny Transparent Olive Green ECO-FRIENDLY ACETATE FRAME

| FIT : medium<br>BASE : 6                                                                          | $\begin{array}{c c} 140 \text{ mm} \\ \hline \end{array} & \begin{array}{c} 128 \text{ mm} \\ \hline \end{array} & \begin{array}{c} 49 \text{ mm} \\ \hline \end{array} & \begin{array}{c} 21 \text{ mm} \\ \hline \end{array} \\ \hline \end{array}$ |  |  |  |  |  |
|---------------------------------------------------------------------------------------------------|-------------------------------------------------------------------------------------------------------------------------------------------------------------------------------------------------------------------------------------------------------|--|--|--|--|--|
| <b>KEY FEATURES :</b><br>Handcrafted Eco-Friendly Acetate<br>Serengeti Engraved 5 barrels Hinges. |                                                                                                                                                                                                                                                       |  |  |  |  |  |