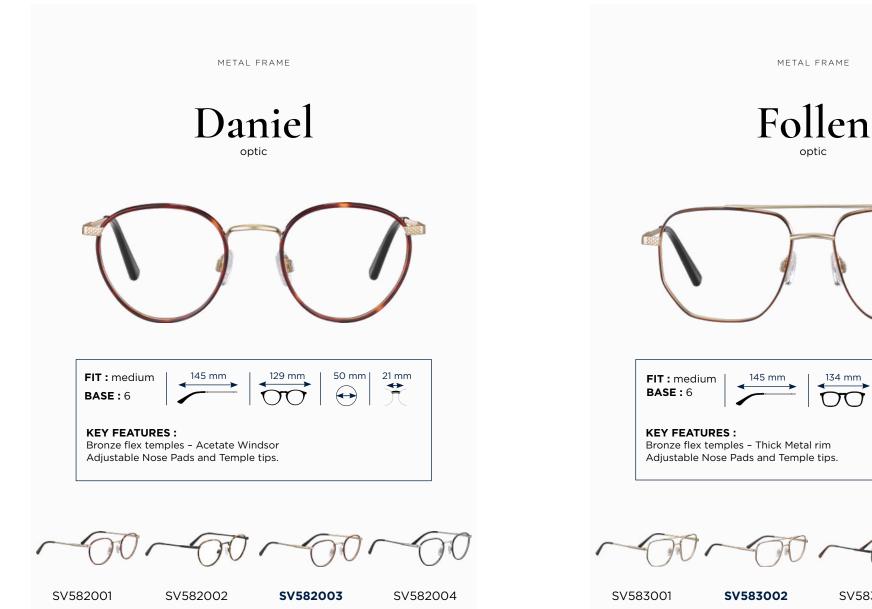

Matte Light Gold and Havana enamel Shiny Antique Silver

SERENGETI OPHTHALMIC Annie \_\_\_\_\_ p. 25 **Daniel** \_\_\_\_\_ p. 22 **Denzel** ..... p. 10 **Janeway** \_\_\_\_\_ p. 18 COO Laerry \_\_\_\_\_ p. 14