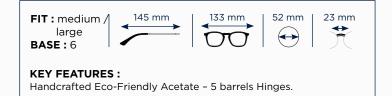

#### **KEY FEATURES :**

Handcrafted Eco-Friendly Acetate - Serengeti Engraved 5 barrels Hinges - Metal Eye-Rim - Engraved Metal Bridge Adjustable Nose Pads and Temple Tips.

| SV589001                                                  | SV589002                         | SV589003                                 | SV589004                             |
|-----------------------------------------------------------|----------------------------------|------------------------------------------|--------------------------------------|
| Shiny Black with<br>transparent layer<br>Shiny Light Gold | Shiny Havana<br>Shiny Light Gold | Shiny Classic Havana<br>Shiny Light Gold | Shiny Milky Ocre<br>Shiny Light Gold |