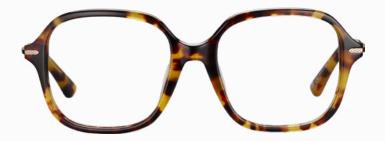

SV592004

ECO-FRIENDLY ACETATE & METAL FRAME

#### **KEY FEATURES :**

Handcrafted Eco-Friendly Acetate - Serengeti Engraved 5 barrels Hinges - Metal Eye-Rim - Engraved Metal Bridge Adjustable Nose Pads and Temple Tips.

| SV589001                                                  | SV589002                         | SV589003                                 | SV589004                             |
|-----------------------------------------------------------|----------------------------------|------------------------------------------|--------------------------------------|
| Shiny Black with<br>transparent layer<br>Shiny Light Gold | Shiny Havana<br>Shiny Light Gold | Shiny Classic Havana<br>Shiny Light Gold | Shiny Milky Ocre<br>Shiny Light Gold |