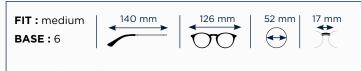

Shiny Black

SV587002 Shiny Havana

Shiny Transparent Violet SV587004

Shiny Transparent Olive Green ECO-FRIENDLY ACETATE FRAME

| FIT : medium<br>BASE : 6                                                                          | $\begin{array}{c c} 140 \text{ mm} \\ \hline \end{array} & \begin{array}{c} 128 \text{ mm} \\ \hline \end{array} & \begin{array}{c} 49 \text{ mm} \\ \hline \end{array} & \begin{array}{c} 21 \text{ mm} \\ \hline \end{array} \\ \hline \end{array}$ |  |  |  |  |  |
|---------------------------------------------------------------------------------------------------|-------------------------------------------------------------------------------------------------------------------------------------------------------------------------------------------------------------------------------------------------------|--|--|--|--|--|
| <b>KEY FEATURES :</b><br>Handcrafted Eco-Friendly Acetate<br>Serengeti Engraved 5 barrels Hinges. |                                                                                                                                                                                                                                                       |  |  |  |  |  |