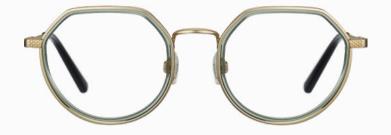

SV593001 Shiny Transparent Dark Grey Shiny Light Gold

Shiny Havana Shiny Light Gold

SV592002

Adjustable Temple Tips.

Shiny Transparent Violet Shiny Silver

SV592003

Shiny Crystal Caramel Brown Shiny Light Gold

SV592004

ECO-FRIENDLY ACETATE & METAL FRAME