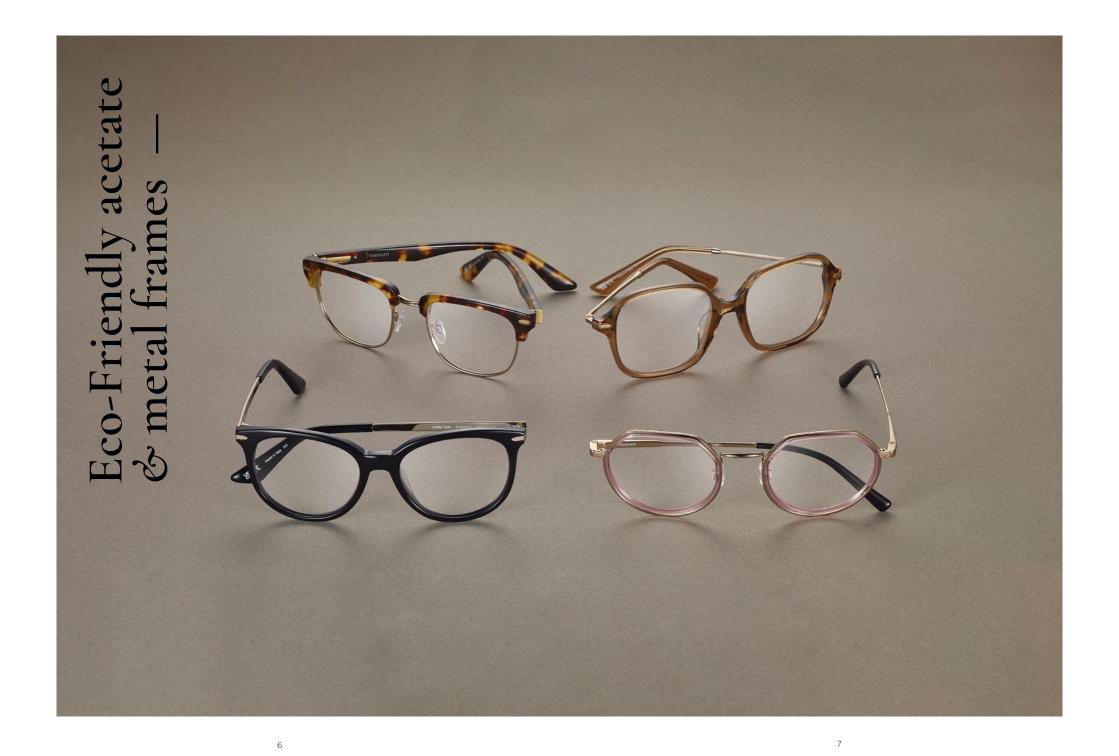

## THE FINEST MATERIALS

Serengeti's ophthalmic collection consolidates the brand's eco-responsible ambition by working with lower-impact and sustainable materials. This is also a common thread that the Designers wanted to integrate throughout the creating process of the collection, from the sourcing of the bio-based materials used in our frames to the packaging.

Italian bio-acetate is 68% more eco-friendly than the classic acetate. On some models it is combined with metal, not only for style reasons, but also to reinforce the robustness, repairability and comfort of our models.