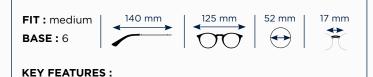

Shiny Black

SV587002 Shiny Havana

Shiny Transparent Violet SV587004

Shiny Transparent Olive Green ECO-FRIENDLY ACETATE FRAME

| FIT : medium<br>BASE : 6                                                                          | $\begin{array}{c c} 140 \text{ mm} \\ \hline \end{array} & \begin{array}{c} 128 \text{ mm} \\ \hline \end{array} & \begin{array}{c} 49 \text{ mm} \\ \hline \end{array} & \begin{array}{c} 21 \text{ mm} \\ \hline \end{array} \\ \hline \end{array}$ |  |  |  |  |  |
|---------------------------------------------------------------------------------------------------|-------------------------------------------------------------------------------------------------------------------------------------------------------------------------------------------------------------------------------------------------------|--|--|--|--|--|
| <b>KEY FEATURES :</b><br>Handcrafted Eco-Friendly Acetate<br>Serengeti Engraved 5 barrels Hinges. |                                                                                                                                                                                                                                                       |  |  |  |  |  |