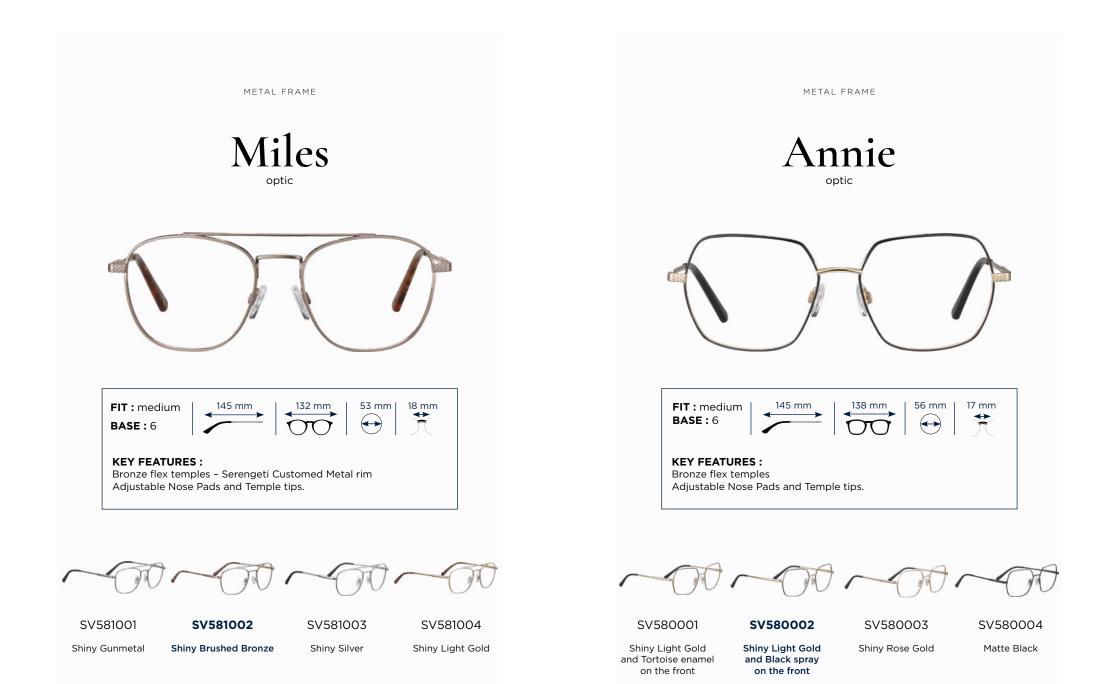

FIT : medium 135 mm 50 mm | 22 mm 145 mm \*  $\leftrightarrow$ **BASE :** 6

#### **KEY FEATURES :**

Bronze flex temples - Serengeti Customed metal rim. High Density Acetate Rim - Adjustable Nose Pads & Temple Tips.

SV589001 SV584002 Shiny Rose Gold Shiny Black with transparent layer Red Brown Shiny Light Gold