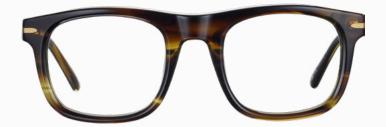

Shiny Black

SV587002 Shiny Havana

Shiny Transparent Violet SV587004

Shiny Transparent Olive Green ECO-FRIENDLY ACETATE FRAME

| FIT : medium<br>BASE : 6                                                                          | $\begin{array}{c c} 140 \text{ mm} \\ \hline \end{array} & \begin{array}{c} 128 \text{ mm} \\ \hline \end{array} & \begin{array}{c} 49 \text{ mm} \\ \hline \end{array} & \begin{array}{c} 21 \text{ mm} \\ \hline \end{array} \\ \hline \end{array}$ |  |  |  |  |  |
|---------------------------------------------------------------------------------------------------|-------------------------------------------------------------------------------------------------------------------------------------------------------------------------------------------------------------------------------------------------------|--|--|--|--|--|
| <b>KEY FEATURES :</b><br>Handcrafted Eco-Friendly Acetate<br>Serengeti Engraved 5 barrels Hinges. |                                                                                                                                                                                                                                                       |  |  |  |  |  |