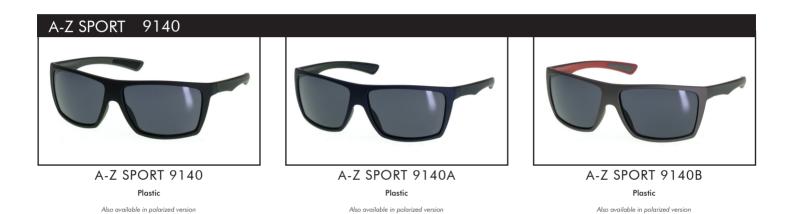

A-Z SPORT 9016C

Metal

Also available in polarized version



A-Z SPORT 9018A

Metal

Also available in polarized version



A-Z SPORT 9018B

Metal

Also available in polarized version



A-Z SPORT 9018C

Metal

Also available in polarized version



A-Z SPORT 9080A

Metal

Also available in polarized version



A-Z SPORT 9080B

Metal

Also available in polarized version



A-Z SPORT 9080C

Metal

Also available in polarized version



A-Z SPORT 9085A

Metal

Also available in polarized version



A-Z SPORT 9085B

Metal

Also available in polarized version



A-Z SPORT 9085C

Metal

## **SPORT**



A-Z SPORT 9100A

Plastic

Also available in polarized version



A-Z SPORT 9100C

Plastic

Also available in polarized version



A-Z SPORT 9100D

Plastic

Also available in polarized version







A-Z SPORT 9160A

Plastic

Also available in polarized version

A-Z SPORT 9160C

Plastic

Also available in polarized version

A-Z SPORT 9160D

Plastic

## **SPORT**



A-Z SPORT 9190

Also available in polarized version



A-Z SPORT 9190A

Plastic

Also available in polarized version



A-Z SPORT 9190C

Plastic

Also available in polarized version



Plastic

Also available in polarized version

Plastic

Also available in polarized version



A-Z SPORT 9210B

Plastic

Also available in polarized version



A-Z SPORT 9213A

Plastic

Also available in polarized version

A-Z SPORT 9213B

Plastic

Also available in polarized version



A-Z SPORT 9213C

Plastic

Also available in polarized version



A-Z SPORT 9215A

Plastic

Also available in polarized version



A-Z SPORT 9215B

Plastic