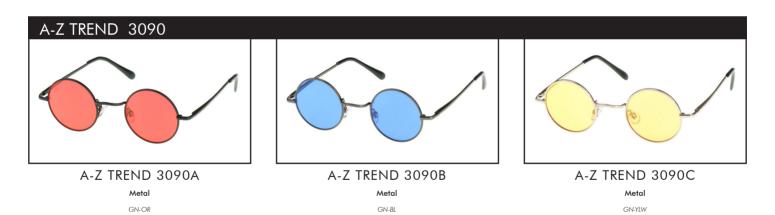

ic

Also available in polarized version



A-Z ICONS 2364C

Plastic

# **ICONS**



A-Z ICONS 2370A

Also available in polarized version



A-Z ICONS 2370B

Plastic

Also available in polarized version



A-Z ICONS 2370C

Plastic

Also available in polarized version



A-Z ICONS 2374A

Plastic

Also available in polarized version



Plastic

Also available in polarized version



A-Z ICONS 2374C

Plastic

Also available in polarized version



A-Z ICONS 2380A

Plastic

Also available in polarized version

A-Z ICONS 2380B

Plastic

Also available in polarized version



A-Z ICONS 2380C

PlastIC

Also available in polarized version



A-Z ICONS 2384A

Plastic

Also available in polarized version



A-Z ICONS 234B

Plastic

Also available in polarized version



A-Z ICONS 2384C

Plastic









A-Z TREND 3300A Metal GLD-PK

A-Z TREND 3300B Metal GLD-BL

A-Z TREND 3300D Metal GLD-YLW











A-Z TREND 4224A
Plastic

A-Z TREND 4224B

A-Z TREND 4224C









A-Z TREND 4242A

A-Z TREND 4242B

A-Z TREND 4242C

**A-Z** 2024 TREND







A-Z TREND 4270B



A-Z TREND 4270C

Plastic



A-Z TREND 4280A

A-Z TREND 4280B



A-Z TREND 4280C

A-Z TREND 4315

A-Z TREND 4315A

NEW
A-Z TREND 4315B

A-Z IREND 4315E Plastic



A-Z TREND 4315C

Plastic



A-Z TREND 4320A

Plastic



A-Z TREND 4320B

Plastic



A-Z TREND 4320C

Plastic











A-Z TREND 4418A

A-Z TREND 4418B

A-Z TREND 4418C

# **CHIC**



A-Z CHIC 5022A

Metal

Also available in polarized version



A-Z CHIC 5022B

Meta

Also available in polarized version



A-Z CHIC 5022C

Metal

Also available in polarized version