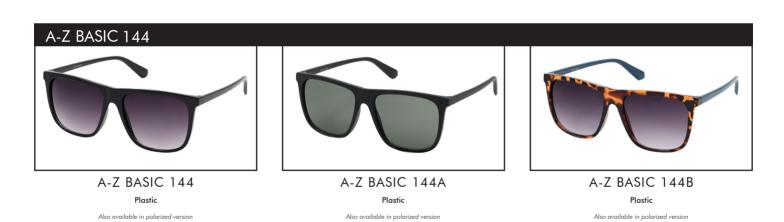

# **BASIC**

A-Z BASIC 140

Plastic

Also available in polarized version

A-Z BASIC 140A

Plastic

Also available in polarized version

A-Z BASIC 140B