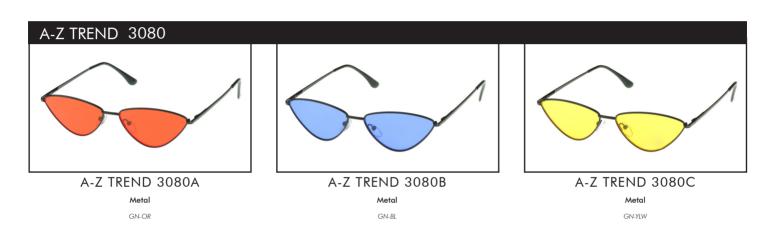

stic

Also available in polarized version



A-Z ICONS 2364C

Plastic

# **ICONS**



A-Z ICONS 2370A

Also available in polarized version



A-Z ICONS 2370B

Plastic

Also available in polarized version



A-Z ICONS 2370C

Plastic

Also available in polarized version



A-Z ICONS 2374A

Plastic

Also available in polarized version



Plastic

Also available in polarized version



A-Z ICONS 2374C

Plastic

Also available in polarized version



A-Z ICONS 2380A

Plastic

Also available in polarized version

A-Z ICONS 2380B

Plastic

Also available in polarized version



A-Z ICONS 2380C

PlastIC

Also available in polarized version



A-Z ICONS 2384A

Plastic

Also available in polarized version



A-Z ICONS 234B

Plastic

Also available in polarized version



A-Z ICONS 2384C

Plastic









A-Z TREND 3300A Metal GLD-PK

A-Z TREND 3300B Metal GLD-BL

A-Z TREND 3300D Metal GLD-YLW











A-Z TREND 4224A
Plastic

A-Z TREND 4224B

A-Z TREND 4224C









A-Z TREND 4242A

A-Z TREND 4242B

A-Z TREND 4242C

**A-Z** 2024 TREND







A-Z TREND 4270B



A-Z TREND 4270C

Plastic



A-Z TREND 4280A

A-Z TREND 4280B



A-Z TREND 4280C

A-Z TREND 4315

A-Z TREND 4315A

NEW
A-Z TREND 4315B

A-Z IREND 4315E Plastic



A-Z TREND 4315C

Plastic



A-Z TREND 4320A

Plastic



A-Z TREND 4320B

Plastic



A-Z TREND 4320C

Plastic











A-Z TREND 4418A

A-Z TREND 4418B

A-Z TREND 4418C

# **CHIC**



A-Z CHIC 5022A

Metal

Also available in polarized version



A-Z CHIC 5022B

Meta

Also available in polarized version



A-Z CHIC 5022C

Metal

Also available in polarized version