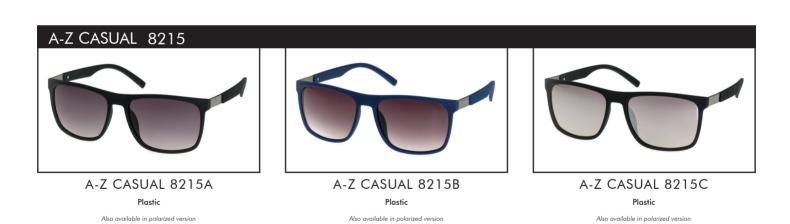

Also available in polarized version

A-Z CASUAL 8270A

Plastic

Also available in polarized version

A-Z CASUAL 8270B

Plastic

Also available in polarized version

A-Z CASUAL 8270C