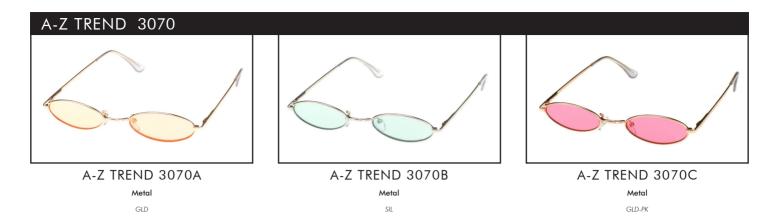

lastic

Also available in polarized version



A-Z ICONS 2364C

Plastic

# **ICONS**



A-Z ICONS 2370A

Also available in polarized version



A-Z ICONS 2370B

Plastic

Also available in polarized version



A-Z ICONS 2370C

Plastic

Also available in polarized version



A-Z ICONS 2374A

Plastic

Also available in polarized version



Plastic

Also available in polarized version



A-Z ICONS 2374C

Plastic

Also available in polarized version



A-Z ICONS 2380A

Plastic

Also available in polarized version

A-Z ICONS 2380B

Plastic

Also available in polarized version



A-Z ICONS 2380C

PlastIC

Also available in polarized version



A-Z ICONS 2384A

Plastic

Also available in polarized version



A-Z ICONS 234B

Plastic

Also available in polarized version



A-Z ICONS 2384C

Plastic









A-Z TREND 3300A Metal GLD-PK

A-Z TREND 3300B Metal GLD-BL

A-Z TREND 3300D Metal GLD-YLW











A-Z TREND 4224A
Plastic

A-Z TREND 4224B

A-Z TREND 4224C









A-Z TREND 4242A

A-Z TREND 4242B

A-Z TREND 4242C

**A-Z** 2024 TREND







A-Z TREND 4270B



A-Z TREND 4270C

Plastic



A-Z TREND 4280A

A-Z TREND 4280B



A-Z TREND 4280C

A-Z TREND 4315

A-Z TREND 4315A

NEW
A-Z TREND 4315B

A-Z IREND 4315E Plastic



A-Z TREND 4315C

Plastic



A-Z TREND 4320A

Plastic



A-Z TREND 4320B

Plastic



A-Z TREND 4320C

Plastic











A-Z TREND 4418A

A-Z TREND 4418B

A-Z TREND 4418C

# **CHIC**



A-Z CHIC 5022A

Metal

Also available in polarized version



A-Z CHIC 5022B

Meta

Also available in polarized version



A-Z CHIC 5022C

Metal

Also available in polarized version