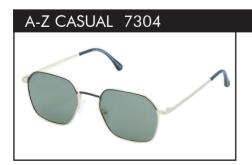

Also available in polarized version

A-Z CASUAL 7290D

Metal

Also available in polarized version

A-Z CASUAL 7304A

Metal

Also available in polarized version

A-Z CASUAL 7304B

Metal

Also available in polarized version

A-Z CASUAL 7304C

Metal