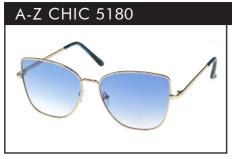

# CHIC

A-Z CHIC 5180A

Metal

Also available in polarized version

A-Z CHIC 5180B

Metal

Also available in polarized version

A-Z CHIC 5180C