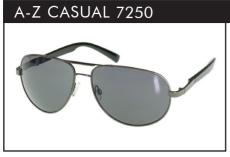

## **CASUAL**

A-Z CASUAL 7250

Metal

Also available in polarized version

A-Z CASUAL 7250A

Metal

Also available in polarized version

A-Z CASUAL 7250B