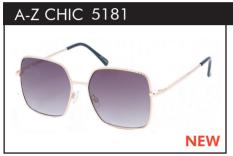

Metal

Also available in polarized version

A-Z CHIC 5181A

Metal

Also available in polarized version

A-Z CHIC 5181B

Metal

Also available in polarized version