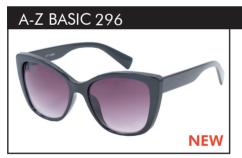

A-Z BASIC 290B

Plastic

Also available in polarized version

A-Z BASIC 296A

Plastic

Also available in polarized version

A-Z BASIC 296B

Plastic