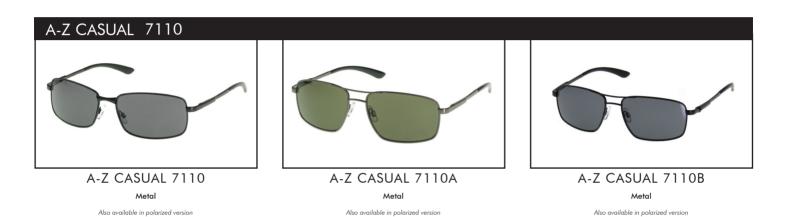

## **CASUAL**

A-Z CASUAL 7100

Metal

Also available in polarized version

A-Z CASUAL 7100A

Metal

Also available in polarized version

A-Z CASUAL 7100B

Metal

Also available in polarized version

A-Z CASUAL 7220

Metal

Also available in polarized version

A-Z CASUAL 7220A

Metal

Also available in polarized version