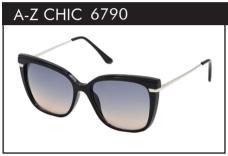

Plastic

Also available in polarized version

A-Z CHIC 6790A

Plastic, metal template

Also available in polarized version

A-Z CHIC 6790B

Plastic, metal template

A-Z CHIC 6790C