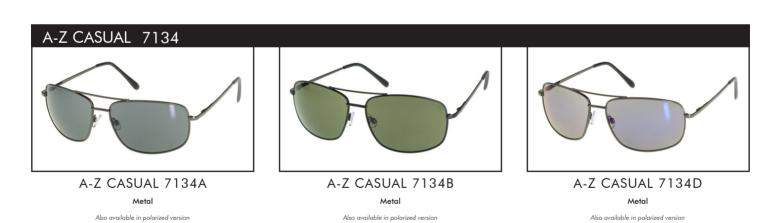

7032C

Metal

Also available in polarized version



A-Z CASUAL 7036A

Metal

Also available in polarized version



A-Z CASUAL 7036B

Metal

Also available in polarized version



A-Z CASUAL 7036C

Metal

Also available in polarized version



A-Z CASUAL 7054A

Metal

Also available in polarized version



A-Z CASUAL 7054B

Metal

Also available in polarized version



A-Z CASUAL 7054C

Metal

Also available in polarized version



A-Z CASUAL 7058A

Metal

Also available in polarized version



A-Z CASUAL 7058B

Metal

Also available in polarized version



A-Z CASUAL 7058C

Metal



## **CASUAL**



A-Z CASUAL 7100

Metal

Also available in polarized version



A-Z CASUAL 7100A

Metal

Also available in polarized version



A-Z CASUAL 7100B

Metal

Also available in polarized version







A-Z CASUAL 7220

Metal

Also available in polarized version

A-Z CASUAL 7220A

Metal

Also available in polarized version

A-Z CASUAL 7220B

Metal

## **CASUAL**



A-Z CASUAL 7250

Metal

Also available in polarized version



A-Z CASUAL 7250A

Metal

Also available in polarized version



A-Z CASUAL 7250B

Metal

Also available in polarized version



A-Z CASUAL 7280A

Metal

Also available in polarized version



A-Z CASUAL 7280B

Metal

Also available in polarized version



A-Z CASUAL 7280C

Metal

Also available in polarized version



A-Z CASUAL 7290A

Metal

Also available in polarized version



A-Z CASUAL 7290B

Metal

Also available in polarized version



A-Z CASUAL 7290D

Metal

Also available in polarized version



A-Z CASUAL 7304A

Metal

Also available in polarized ver